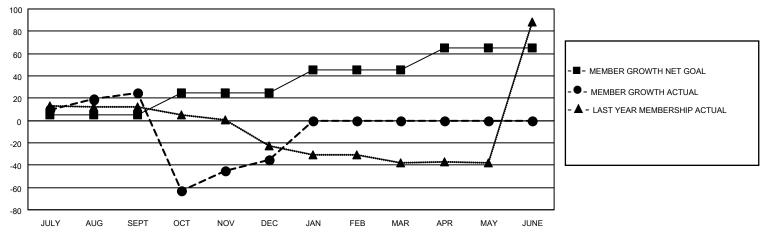

## GOALS AND ACTUAL MEMBERS CUMULATIVE

| DROPPED CLUBS: 0           |     | 18 CLUBS OF 31 ADDED 1 OR MORE<br>NEW MEMBERS | GENDER DISTRIBUTION  MALE 284 (34.89%) |              |     |
|----------------------------|-----|-----------------------------------------------|----------------------------------------|--------------|-----|
| DROPPED MEMBERS            |     |                                               | FEMALE                                 | 530 (65.11%) |     |
| DECEASED                   | 3   | CLICK HERE FOR CUMULATIVE                     | TOTAL FAMILY UNIT MEMBERS              |              | 211 |
| CLUB CANCELLED 0 OTHER 164 |     | MEMBERSHIP DATA                               | FAMILY MEMBERS PAYING HALF DUES        |              | 115 |
|                            |     |                                               |                                        |              | 115 |
| TOTAL                      | 167 |                                               |                                        |              |     |

## MONTHLY MEMBERSHIP PROGRESS REPORT

LOCATION GUAM District 204 Results as of: 12/31/2020

| Clubs         |               |             |               | Members               |                         |                         |                                                    |  |  |
|---------------|---------------|-------------|---------------|-----------------------|-------------------------|-------------------------|----------------------------------------------------|--|--|
|               | RESULTS FOR   | R 2020-2021 |               | RESULTS FOR 2020-2021 |                         |                         |                                                    |  |  |
| QUARTER       | NEW CLUB GOAL | NEW CLUBS   | DROPPED CLUBS | QUARTER MEM           | IBER GROWTH NET<br>GOAL | MEMBER GROWTH<br>ACTUAL | DROPPED<br>MEMBERS ACTUAL<br>(including transfers) |  |  |
| JULY/AUG/SEPT | 1             | 0           | 0             | JULY/AUG/SEPT         | 5                       | 55                      | 29                                                 |  |  |
| OCT/NOV/DEC   | 1             | 1           | 0             | OCT/NOV/DEC           | 20                      | 80                      | 138                                                |  |  |
| JAN/FEB/MAR   | 0             | 0           | 0             | JAN/FEB/MAR           | 20                      | 0                       | 0                                                  |  |  |
| APR/MAY/JUNE  | 1             | 0           | 0             | APR/MAY/JUNE          | 20                      | 0                       | 0                                                  |  |  |