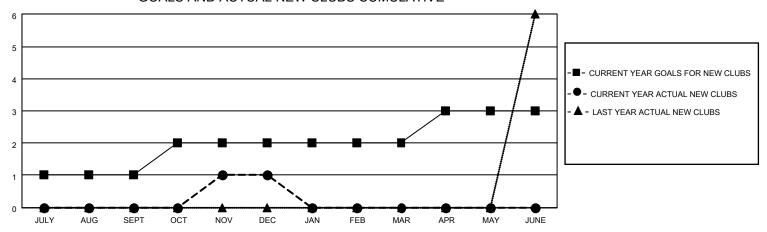

## GOALS AND ACTUAL NEW CLUBS CUMULATIVE

## MONTHLY MEMBERSHIP PROGRESS REPORT

LOCATION GUAM District 204 Results as of: 12/31/2020

| Clubs         |               |             |               | Members               |                         |                         |                                                    |  |  |
|---------------|---------------|-------------|---------------|-----------------------|-------------------------|-------------------------|----------------------------------------------------|--|--|
|               | RESULTS FOR   | R 2020-2021 |               | RESULTS FOR 2020-2021 |                         |                         |                                                    |  |  |
| QUARTER       | NEW CLUB GOAL | NEW CLUBS   | DROPPED CLUBS | QUARTER MEM           | IBER GROWTH NET<br>GOAL | MEMBER GROWTH<br>ACTUAL | DROPPED<br>MEMBERS ACTUAL<br>(including transfers) |  |  |
| JULY/AUG/SEPT | 1             | 0           | 0             | JULY/AUG/SEPT         | 5                       | 55                      | 29                                                 |  |  |
| OCT/NOV/DEC   | 1             | 1           | 0             | OCT/NOV/DEC           | 20                      | 80                      | 138                                                |  |  |
| JAN/FEB/MAR   | 0             | 0           | 0             | JAN/FEB/MAR           | 20                      | 0                       | 0                                                  |  |  |
| APR/MAY/JUNE  | 1             | 0           | 0             | APR/MAY/JUNE          | 20                      | 0                       | 0                                                  |  |  |